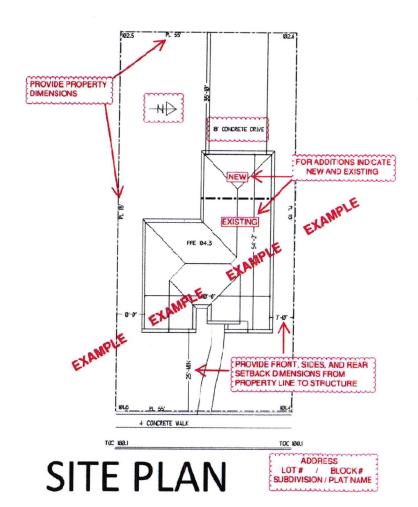

## Site Plan should provide the following information

- □ North Arrow
- Address / Subdivision / Lot Number / Block Number
- Scale: i.e. 1'' = 10' / 1'' = 20' / 1'' = 30' Please use either an Engineer or Architectural scale only. Nonstandard scales are not acceptable for example 1'' = 26.5 or 1'' = 16')
- Parcel / Property Dimensions all sides.
- ☐ Show setback dimensions to all structures from property line and distances between buildings .
- □ Label all structures i.e. Residence, Barn, Detached Garage, Storage Shed, etc.
- □ Dedicated driveway access to property showing street name and or alley where applicable.
- □ Driveway must be labeled Driveway or "DW"
- ☐ Show Easements (ingress / egress easements, public utility easements, etc.
- ☐ Square footage of all structures / existing and new