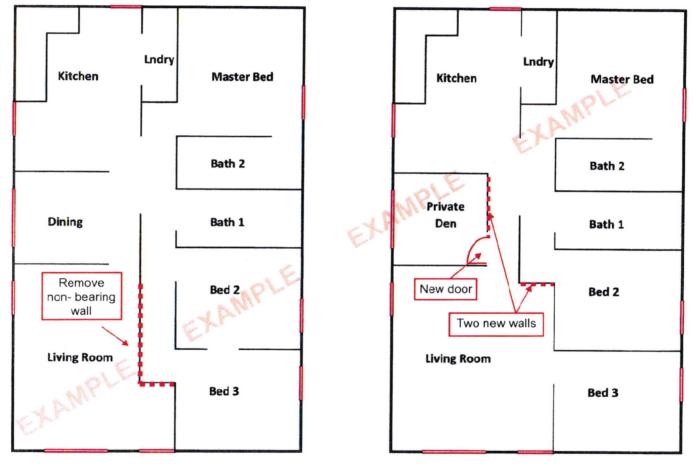

#### Living Room:

- Shorten hallway and increase living room area by removing section of non-bearing wall that separates the hall from the . living room (see floor plan)
- Replace all electrical receptacles and switches with new .
- Install ceiling fan ٠
- Replace all trim / molding
- Paint
- . Remove and replace carpet

#### Dining Room:

Convert Dining room into Private Den by adding a wall and passage door . EXAMPLE

MPLE

- Replace all electrical receptacles and switches with new .
- Install ceiling fan .
- Replace all trim / molding .
- Paint .
- Remove and replace carpet .

## **Example: Residential Remodel Scope of Project**

**Existing Floor Plan** 

**Proposed Floor Plan** 

Page 2 of 2 for interior remodel